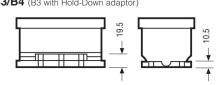

*

Length 243mm Width 175mm Height 175mm

## Weights & Measures

Mean Weight with Acid 14.4kg

#### **Container Features**

Case Type LB2 DIN Hold Down B13B14

State of Charge Indicator Handles

**End Venting** 

SMF Double Lid Lid Type



\* Due to unprecedented demand following the easing of COVID-19 lockdown measures, this product may be supplied without a state of charge indicator and not conform to the level of roll over protection advertised. Product performance

and quality are not affected by this. Please check battery labels for specification details.

### **Technology**

Flame Arrestor Technology Ca/Ca Separator PΕ **VDA Roll Over Test** Recommended Charge Rate 4A

Performance Marking W3-C2-V2-E1

## **Terminal Type**

## **Cell Assembly Layout**

#### **Battery Hold-down**







Data Sheet generated on 18/12/2020 - E&OE