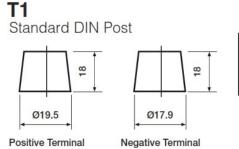

ons**

Length 243mm Width 175mm Height 175mm

## Weights & Measures

Mean Weight with Acid 14.4kg

#### **Container Features**

Case Type LB2 DIN Hold Down B13B14

State of Charge Indicator Handles

**End Venting** 

SMF Double Lid Lid Type



\* Due to unprecedented demand following the easing of COVID-19 lockdown measures, this product may be supplied without a state of charge indicator and not conform to the level of roll over protection advertised. Product performance

and quality are not affected by this. Please check battery labels for specification details.

### **Technology**

Flame Arrestor Technology Ca/Ca Separator PΕ **VDA Roll Over Test** Recommended Charge Rate 4A

Performance Marking W3-C2-V2-E1

## **Terminal Type**

## **Cell Assembly Layout**

#### **Battery Hold-down**







Data Sheet generated on 18/12/2020 - E&OE