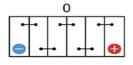

# DATASHEET 12 Ah AGM





## FIAMM NEPTUNE PROFESSIONAL AGM BATTERY

#### Terminal (mm) & terminal Layout:





#### **Bottem holddown:**



### UN 2800 Non Spillable battery

(Totally maintenance free, leak-proof and spill proof)



#### Physical Specification (mm)

| Nominal voltage             | : 12 Volt        |
|-----------------------------|------------------|
| Nominal capacity (20hrs)    | : 12 AGM         |
| Cold Cranking performance   | : 200 AMP CCA EN |
| Dimensions length           | : 180 ±2mm       |
| Dimensions width            | : 87 ±2mm        |
| Dimensions container height | : 145 ±2mm       |
| Dimensions total height     | : 145 ±2mm       |
| Weight                      | : 4 kg           |

#### Features FIAMM NEPTUNE / ECOFORCE batteries:

- CO2 saver
- High Crancking, starting Amperage also for start/stop.
- 3\* Longer Cycle life than traditional batteries (extreme ch