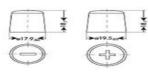

# DATASHEET 12 Ah AGM





## FIAMM NEPTUNE PROFESSIONAL AGM BATTERY

#### Terminal (mm) & terminal Layout:





#### **Bottem holddown:**



### UN 2800 Non Spillable battery

(Totally maintenance free, leak-proof and spill proof)



#### Physical Specification (mm)

| Nominal voltage             | : 12 Volt        |
|-----------------------------|------------------|
| Nominal capacity (20hrs)    | : 12 AGM         |
| Cold Cranking performance   | : 200 AMP CCA EN |
| Dimensions length           | : 180 ±2mm       |
| Dimensions width            | : 87 ±2mm        |
| Dimensions container height | : 145 ±2mm       |
| Dimensions total height     | : 145 ±2mm       |
| Weight                      | : 4 kg           |

#### Features FIAMM NEPTUNE / ECOFORCE batteries:

- CO2 saver
- High Crancking, starting Amperage also for start/stop.
- 3\* Longer Cycle life than traditional batteries (extreme