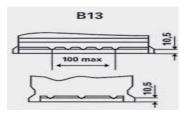

# DATASHEET 12 Ah AGM





## FIAMM NEPTUNE PROFESSIONAL AGM BATTERY

#### Terminal (mm) & terminal Layout:





#### **Bottem holddown:**



### UN 2800 Non Spillable battery

(Totally maintenance free, leak-proof and spill proof)



#### Physical Specification (mm)

| Nominal voltage             | : 12 Volt        |
|-----------------------------|------------------|
| Nominal capacity (20hrs)    | : 12 AGM         |
| Cold Cranking performance   | : 200 AMP CCA EN |
| Dimensions length           | : 180 ±2mm       |
| Dimensions width            | : 87 ±2mm        |
| Dimensions container height | : 145 ±2mm       |
| Dimensions total height     | : 145 ±2mm       |
| Weight                      | : 4 kg           |

#### Features FIAMM NEPTUNE / ECOFORCE batteries:

- CO2 saver
- High Crancking, starting Amperage also for start/stop.
- 3\* Longer Cycle life than traditional batteries (extreme charge and discharge acceptance