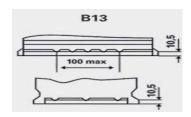

## DATASHEET ASB 92 / VR850 (DUAL PURPOSE BATTERY)





### FIAMM NEPTUNE PROFESSIONAL AGM BATTERY

# DATA SHEET FOR WWW.AVTOALL.AZ

#### Terminal (mm) & terminal Layout:







#### **Bottem holddown:**



#### **UN 2800 Non Spillable battery**

(Totally maintenance free, leak-proof and spill proof)





#### **Physical Specification (mm)**

Nominal voltage : 12 Volt

Nominal capacity (20hrs) : 95Ah

Cold Cranking performance : 850 AMP CCA EN

Dimensions length : 353  $\pm$ 2mm

Dimensions width : 173  $\pm$ 2mm

Dimensions container height : 190 ±2mm

Dimensions total height : 190  $\pm$ 2mm

Weight : 25,7 kg

#### Features FIAMM NEPTUNE / ECOFORCE batteries:

- CO2 saver
- High Crancking, starting Amperage also for start/stop.
- 3\* Longer Cycle life than traditional batteries (extreme charge and discharge acceptance).
- Higher resistance to vibrations than conventional batteries.
- Totally maintenance free, leak-proof and spill proof.
- Latest OE Technology and quality for starting and