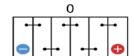

## DATASHEET ASB 92 / VR850 (DUAL PURPOSE BATTERY)





### FIAMM NEPTUNE PROFESSIONAL AGM BATTERY

# DATA SHEET FOR WWW.AVTOALL.AZ

#### Terminal (mm) & terminal Layout:







#### **Bottem holddown:**



#### **UN 2800 Non Spillable battery**

(Totally maintenance free, leak-proof and spill proof)





#### **Physical Specification (mm)**

Nominal voltage : 12 Volt

Nominal capacity (20hrs) : 95Ah

Cold Cranking performance : 850 AMP CCA EN

Dimensions length : 353  $\pm$ 2mm

Dimensions width : 173  $\pm$ 2mm

Dimensions container height : 190 ±2mm

Dimensions total height : 190  $\pm$ 2mm

Weight : 25,7 kg

#### Features FIAMM NEPTUNE / ECOFORCE batteries:

- CO2 saver
- High Crancking, starting Amperage also for start/stop.
- 3\* Longer Cycle life than traditional batteries (extreme charge and discharge acceptance).
- Higher resistance to vibrations than conventional batteries.
- Totally maintenance free, leak-proof and spill proof.
- Latest OE Technology