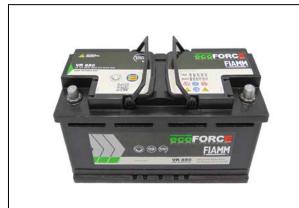

## DATASHEET ASB 92 / VR850 (DUAL PURPOSE BATTERY)

### FIAMM NEPTUNE PROFESSIONAL AGM BATTERY

#### **Physical Specification (mm)**

Nominal voltage : 12 Volt

Nominal capacity (20hrs) : 95Ah

Cold Cranking performance : 850 AMP CCA EN

Dimensions length : 353  $\pm$ 2mm

Dimensions width : 173  $\pm$ 2mm

Dimensions container height : 190 ±2mm

Dimensions total height : 190  $\pm$ 2mm

Weight : 25,7 kg

#### Features FIAMM NEPTUNE / ECOFORCE batteries:

- CO2 saver
- High Crancking, starting Amperage also for start/stop.
- 3\* Longer Cycle life than traditional batteries (extreme charge and discharge acceptance).
- Higher resistance to vibrations than conventional batteries.
- Totally maintenance free, leak-proof and spill proof.
- Latest OE Technology and quality for starting and deepcycle purpose (Professional Quality).
- NEPTUNE / ECOFORCE batteries can be mounted in any position!