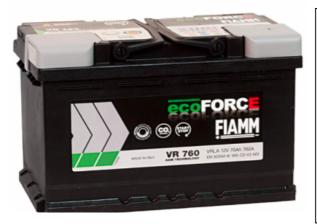

# DATASHEET 70 Ah AGM VR760

### FIAMM NEPTUNE PROFESSIONAL AGM BATTERY

### **Physical Specification (mm)**

Nominal voltage : 12 Volt

Nominal capacity (20hrs) : 70 AGM

Cold Cranking performance : 760 AMP CCA EN

Dimensions length : 278  $\pm$ 2mm

Dimensions width : 175  $\pm$ 2mm

Dimensions container height : 190  $\pm$ 2mm

Dimensions total height : 190  $\pm$ 2mm

Weight : 20,3 kg