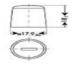

# DATASHEET 70 Ah AGM VR760





### FIAMM NEPTUNE PROFESSIONAL AGM BATTERY

# DATA SHEET FOR WWW.AVTOALL.AZ

Terminal (mm) & terminal Layout:







#### **Bottem holddown:**



#### **UN 2800 Non Spillable battery**

(Totally maintenance free, leak-proof and spill proof)





### **Physical Specification (mm)**

Nominal voltage : 12 Volt

Nominal capacity (20hrs) : 70 AGM

Cold Cranking performance : 760 AMP CCA EN

Dimensions length : 278  $\pm$ 2mm

Dimensions width : 175  $\pm$ 2mm

Dimensions container height : 190  $\pm$ 2mm

Dimensions total height : 190  $\pm$ 2mm

Weight : 20,3 kg

#### Features FIAMM NEPTUNE / ECOFORCE batteries:

- CO2 saver
- High Crancking, starting Amperage also for start/stop.
- 3\* Longer Cycle life than traditional batteries (extreme charge and discharge acceptance).
- Higher resistance to vibrations than conventional batteries.
- Totally maintenance free, leak-proof and spill proof.
- Latest OE