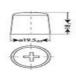

# DATASHEET 70 Ah AGM VR760





### FIAMM NEPTUNE PROFESSIONAL AGM BATTERY

# DATA SHEET FOR WWW.AVTOALL.AZ

Terminal (mm) & terminal Layout:







#### **Bottem holddown:**



#### **UN 2800 Non Spillable battery**

(Totally maintenance free, leak-proof and spill proof)





### **Physical Specification (mm)**

Nominal voltage : 12 Volt

Nominal capacity (20hrs) : 70 AGM

Cold Cranking performance : 760 AMP CCA EN

Dimensions length : 278  $\pm$ 2mm

Dimensions width : 175  $\pm$ 2mm

Dimensions container height : 190  $\pm$ 2mm

Dimensions total height : 190  $\pm$ 2mm

Weight : 20,3 kg

#### Features FIAMM NEPTUNE / ECOFORCE batteries:

- CO2 saver
- High Crancking, starting Amperage also for start/stop.
- 3\* Longer Cycle life than traditional batteries (extreme charge and discharge acceptance).
- Higher resistance to vibrations than conventional batteries.
- Totally maintenance free, leak-proof and spill proof.
- Latest OE Te