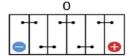

# DATASHEET 70 Ah AGM VR760





### FIAMM NEPTUNE PROFESSIONAL AGM BATTERY

# DATA SHEET FOR WWW.AVTOALL.AZ

Terminal (mm) & terminal Layout:







#### **Bottem holddown:**



#### **UN 2800 Non Spillable battery**

(Totally maintenance free, leak-proof and spill proof)





### **Physical Specification (mm)**

Nominal voltage : 12 Volt

Nominal capacity (20hrs) : 70 AGM

Cold Cranking performance : 760 AMP CCA EN

Dimensions length : 278  $\pm$ 2mm

Dimensions width : 175  $\pm$ 2mm

Dimensions container height : 190  $\pm$ 2mm

Dimensions total height : 190  $\pm$ 2mm

Weight : 20,3 kg

#### Features FIAMM NEPTUNE / ECOFORCE batteries:

- CO2 saver
- High Crancking, starting Amperage also for start/stop.
- 3\* Longer Cycle life than traditional batteries (extreme charge and discharge acceptance).
- Higher resistance to vibrations than conventional batteries.
- Totally maintenance free, leak-proof and spill proof.
- Latest OE Tech