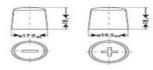

# DATASHEET 60 Ah R+ L260P





# FIAMM NEPTUNE PROFESSIONAL BATTERY DATA SHEET FOR WWW.AVTOA

#### Terminal (mm) & terminal Layout:





### Bottem holddown:



## UN 2800 Non Spillable battery

(Totally maintenance free, leak-proof and spill proof)



#### Physical Specification (mm)

| Nominal voltage             | : 12 Volt        |
|-----------------------------|------------------|
| Nominal capacity (20hrs)    | : 60 Ah          |
| Cold Cranking performance   | : 600 AMP CCA EN |
| Dimensions length           | : 242 ±2mm       |
| Dimensions width            | : 172 ±2mm       |
| Dimensions container height | : 175 ±2mm       |
| Dimensions total height     | : 175 ±2mm       |
| Weight                      | : 14,3 kg        |

#### Features FIAMM NEPTUNE / ECOFORCE batteries:

- CO2 saver
- High Crancking, starting Amperage also for start/stop.
- 3\* Longer Cycle life than traditional batteries (extreme charge