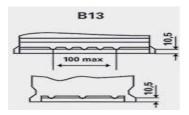

# DATASHEET 60 Ah R+ L260P





# FIAMM NEPTUNE PROFESSIONAL BATTERY DATA SHEET FOR WWW.AVTOA

#### Terminal (mm) & terminal Layout:





### Bottem holddown:



## UN 2800 Non Spillable battery

(Totally maintenance free, leak-proof and spill proof)



#### Physical Specification (mm)

| Nominal voltage             | : 12 Volt        |
|-----------------------------|------------------|
| Nominal capacity (20hrs)    | : 60 Ah          |
| Cold Cranking performance   | : 600 AMP CCA EN |
| Dimensions length           | : 242 ±2mm       |
| Dimensions width            | : 172 ±2mm       |
| Dimensions container height | : 175 ±2mm       |
| Dimensions total height     | : 175 ±2mm       |
| Weight                      | : 14,3 kg        |

#### Features FIAMM NEPTUNE / ECOFORCE batteries:

- CO2 saver
- High Crancking, starting Amperage also for start/stop.
- 3\* Longer Cycle life than traditional batteries (extreme charge and discharge acceptance)