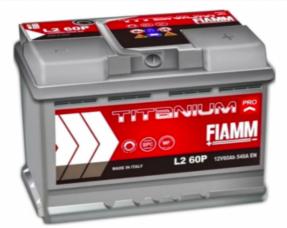

# DATASHEET 60 Ah R+ L260P

#### Physical Specification (mm)

| Nominal voltage             | : 12 Volt        |
|-----------------------------|------------------|
| Nominal capacity (20hrs)    | : 60 Ah          |
| Cold Cranking performance   | : 600 AMP CCA EN |
| Dimensions length           | : 242 ±2mm       |
| Dimensions width            | : 172 ±2mm       |
| Dimensions container height | : 175 ±2mm       |
| Dimensions total height     | : 175 ±2mm       |
| Weight                      | : 14,3 kg        |