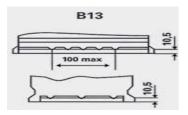

# DATASHEET 60 Ah AGM VR680





## FIAMM NEPTUNE PROFESSIONAL AGM BATTERY DATA SHEET FOR WWW.AVTOALL.

#### Terminal (mm) & terminal Layout:





#### Bottem holddown:



### UN 2800 Non Spillable battery

(Totally maintenance free, leak-proof and spill proof)



#### Physical Specification (mm)

| Nominal voltage             | : 12 Volt        |
|-----------------------------|------------------|
| Nominal capacity (20hrs)    | : 60 AGM         |
| Cold Cranking performance   | : 680 AMP CCA EN |
| Dimensions length           | : 242 ±2mm       |
| Dimensions width            | : 175 ±2mm       |
| Dimensions container height | : 190 $\pm$ 2mm  |
| Dimensions total height     | : 190 $\pm$ 2mm  |
| Weight                      | : 17,8 kg        |

#### Features FIAMM NEPTUNE / ECOFORCE batteries:

- CO2 saver
- High Crancking, starting Amperage also for start/stop.
- 3\* Longer Cycle life than traditional batteries (extreme charge and discharge acceptance