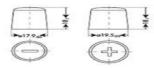

# DATASHEET 60 Ah AGM VR680





## FIAMM NEPTUNE PROFESSIONAL AGM BATTERY DATA SHEET FOR WWW.AVTOALL.

#### Terminal (mm) & terminal Layout:





#### Bottem holddown:



### UN 2800 Non Spillable battery

(Totally maintenance free, leak-proof and spill proof)



#### Physical Specification (mm)

| Nominal voltage             | : 12 Volt        |
|-----------------------------|------------------|
| Nominal capacity (20hrs)    | : 60 AGM         |
| Cold Cranking performance   | : 680 AMP CCA EN |
| Dimensions length           | : 242 ±2mm       |
| Dimensions width            | : 175 ±2mm       |
| Dimensions container height | : 190 $\pm$ 2mm  |
| Dimensions total height     | : 190 $\pm$ 2mm  |
| Weight                      | : 17,8 kg        |

#### Features FIAMM NEPTUNE / ECOFORCE batteries:

- CO2 saver
- High Crancking, starting Amperage also for start/stop.
- 3\* Longer Cycle life than traditional batteries (extreme char