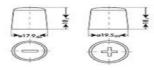

# DATASHEET 235 Ah AFB





## FIAMM NEPTUNE PROFESSIONAL AFB BATTERY DATA SHEET FOR WWW.AVTOALL.AZ

#### Terminal (mm) & terminal Layout:





#### Bottem holddown:



### UN 2800 Non Spillable battery

(Totally maintenance free, leak-proof and spill proof)



#### Physical Specification (mm)

| Nominal voltage             | : 12 Volt         |
|-----------------------------|-------------------|
| Nominal capacity (20hrs)    | : 235 AFB         |
| Cold Cranking performance   | : 1200 AMP CCA EN |
| Dimensions length           | : 518 ±2mm        |
| Dimensions width            | : 273 ±2mm        |
| Dimensions container height | : 216 ±2mm        |
| Dimensions total height     | : 235 ±2mm        |
| Weight                      | : 65 kg           |

#### Features FIAMM NEPTUNE / ECOFORCE batteries:

- CO2 saver
- High Crancking, starting Amperage also for start/stop.
- 3\* Longer Cycle life than traditional batteries (ext