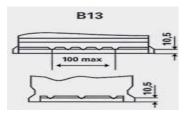

# DATASHEET 235 Ah AFB





## FIAMM NEPTUNE PROFESSIONAL AFB BATTERY DATA SHEET FOR WWW.AVTOALL.AZ

#### Terminal (mm) & terminal Layout:





#### Bottem holddown:



### UN 2800 Non Spillable battery

(Totally maintenance free, leak-proof and spill proof)



#### Physical Specification (mm)

| Nominal voltage             | : 12 Volt         |
|-----------------------------|-------------------|
| Nominal capacity (20hrs)    | : 235 AFB         |
| Cold Cranking performance   | : 1200 AMP CCA EN |
| Dimensions length           | : 518 ±2mm        |
| Dimensions width            | : 273 ±2mm        |
| Dimensions container height | : 216 ±2mm        |
| Dimensions total height     | : 235 ±2mm        |
| Weight                      | : 65 kg           |

#### Features FIAMM NEPTUNE / ECOFORCE batteries:

- CO2 saver
- High Crancking, starting Amperage also for start/stop.
- 3\* Longer Cycle life than traditional batteries (extreme charge and discharge a