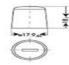

# DATASHEET 230 Ah AGM





# FIAMM NEPTUNE PROFESSIONAL AGM BATTERY

# Terminal (mm) & terminal Layout:







#### **Bottem holddown:**



## **UN 2800 Non Spillable battery**

(Totally maintenance free, leak-proof and spill proof)





### **Physical Specification (mm)**

Nominal voltage : 12 Volt

Nominal capacity (20hrs) : 230 AGM

Cold Cranking performance : 1200 AMP CCA EN

Dimensions length : 518  $\pm$ 2mm

Dimensions width : 273  $\pm$ 2mm

Dimensions container height : 216 ±2mm

Dimensions total height : 235  $\pm$ 2mm

Weight : 65 kg

#### Features FIAMM NEPTUNE / ECOFORCE batteries:

- CO2 saver
- High Crancking, starting Amperage also for start/stop.
- 3\* Longer Cycle life than traditional batteries (extreme charge and discharge acceptance).
- Higher resistance to vibrations than conventional batteries.
- Totally maintenance free, leak-proof and spill proof.
- Latest OE Technolo