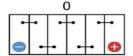

# DATASHEET 230 Ah AGM





# FIAMM NEPTUNE PROFESSIONAL AGM BATTERY

# Terminal (mm) & terminal Layout:







#### **Bottem holddown:**



## **UN 2800 Non Spillable battery**

(Totally maintenance free, leak-proof and spill proof)





### **Physical Specification (mm)**

Nominal voltage : 12 Volt

Nominal capacity (20hrs) : 230 AGM

Cold Cranking performance : 1200 AMP CCA EN

Dimensions length : 518  $\pm$ 2mm

Dimensions width : 273  $\pm$ 2mm

Dimensions container height : 216 ±2mm

Dimensions total height : 235  $\pm$ 2mm

Weight : 65 kg

#### Features FIAMM NEPTUNE / ECOFORCE batteries:

- CO2 saver
- High Crancking, starting Amperage also for start/stop.
- 3\* Longer Cycle life than traditional batteries (extreme charge and discharge acceptance).
- Higher resistance to vibrations than conventional batteries.
- Totally maintenance free, leak-proof and spill proof.
- Latest OE Technology a