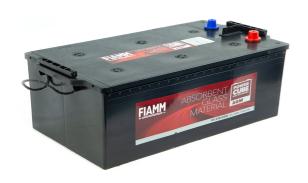

# FIAMM NEPTUNE PROFESSIONAL AGM BATTERY

### **Physical Specification (mm)**

Nominal voltage : 12 Volt

Nominal capacity (20hrs) : 230 AGM

Cold Cranking performance : 1200 AMP CCA EN

Dimensions length : 518  $\pm$ 2mm

Dimensions width : 273  $\pm$ 2mm

Dimensions container height : 216 ±2mm

Dimensions total height : 235  $\pm$ 2mm

Weight : 65 kg