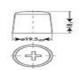

# DATASHEET 230 Ah AGM





# FIAMM NEPTUNE PROFESSIONAL AGM BATTERY

# Terminal (mm) & terminal Layout:







#### **Bottem holddown:**



## **UN 2800 Non Spillable battery**

(Totally maintenance free, leak-proof and spill proof)





### **Physical Specification (mm)**

Nominal voltage : 12 Volt

Nominal capacity (20hrs) : 230 AGM

Cold Cranking performance : 1200 AMP CCA EN

Dimensions length : 518  $\pm$ 2mm

Dimensions width : 273  $\pm$ 2mm

Dimensions container height : 216 ±2mm

Dimensions total height : 235  $\pm$ 2mm

Weight : 65 kg

#### Features FIAMM NEPTUNE / ECOFORCE batteries:

- CO2 saver
- High Crancking, starting Amperage also for start/stop.
- 3\* Longer Cycle life than traditional batteries (extreme charge and discharge acceptance).
- Higher resistance to vibrations than conventional batteries.
- Totally maintenance free, leak-proof and spill proof.
- Latest OE Technology