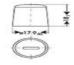

# DATASHEET 225 Ah CX225





## FIAMM NEPTUNE PROFESSIONAL BATTERY

DATA SHEET FOR WWW.AVTOALL.AZ

## Terminal (mm) & terminal Layout:







#### **Bottem holddown:**



### **UN 2800 Non Spillable battery**

(Totally maintenance free, leak-proof and spill proof)





## **Physical Specification (mm)**

Nominal voltage : 12 Volt

Nominal capacity (20hrs) : 225 Ah

Cold Cranking performance : 1150 AMP CCA EN

Dimensions length : 518  $\pm$ 2mm

Dimensions width : 273  $\pm$ 2mm

Dimensions container height : 242 ±2mm

Dimensions total height : 242 ±2mm

Weight : 65 kg

#### Features FIAMM NEPTUNE / ECOFORCE batteries:

- CO2 saver
- High Crancking, starting Amperage also for start/stop.
- 3\* Longer Cycle life than traditional batteries (extreme charge and discharge acceptance).
- Higher resistance to vibrations than conventional batteries.
- Totally maintenance free, leak-proof and spill proof.
- Latest OE Technology and