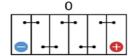

# DATASHEET 225 Ah CX225





## FIAMM NEPTUNE PROFESSIONAL BATTERY

DATA SHEET FOR WWW.AVTOALL.AZ

## Terminal (mm) & terminal Layout:







#### **Bottem holddown:**



### **UN 2800 Non Spillable battery**

(Totally maintenance free, leak-proof and spill proof)





## **Physical Specification (mm)**

Nominal voltage : 12 Volt

Nominal capacity (20hrs) : 225 Ah

Cold Cranking performance : 1150 AMP CCA EN

Dimensions length : 518  $\pm$ 2mm

Dimensions width : 273  $\pm$ 2mm

Dimensions container height : 242 ±2mm

Dimensions total height : 242 ±2mm

Weight : 65 kg

#### Features FIAMM NEPTUNE / ECOFORCE batteries:

- CO2 saver
- High Crancking, starting Amperage also for start/stop.
- 3\* Longer Cycle life than traditional batteries (extreme charge and discharge acceptance).
- Higher resistance to vibrations than conventional batteries.
- Totally maintenance free, leak-proof and spill proof.
- Latest OE Technology and qual