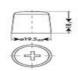

# DATASHEET 225 Ah CX225





## FIAMM NEPTUNE PROFESSIONAL BATTERY

DATA SHEET FOR WWW.AVTOALL.AZ

## Terminal (mm) & terminal Layout:







#### **Bottem holddown:**



### **UN 2800 Non Spillable battery**

(Totally maintenance free, leak-proof and spill proof)





## **Physical Specification (mm)**

Nominal voltage : 12 Volt

Nominal capacity (20hrs) : 225 Ah

Cold Cranking performance : 1150 AMP CCA EN

Dimensions length : 518  $\pm$ 2mm

Dimensions width : 273  $\pm$ 2mm

Dimensions container height : 242 ±2mm

Dimensions total height : 242 ±2mm

Weight : 65 kg

#### Features FIAMM NEPTUNE / ECOFORCE batteries:

- CO2 saver
- High Crancking, starting Amperage also for start/stop.
- 3\* Longer Cycle life than traditional batteries (extreme charge and discharge acceptance).
- Higher resistance to vibrations than conventional batteries.
- Totally maintenance free, leak-proof and spill proof.
- Latest OE Technology and qu