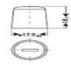

# DATASHEET 74 Ah R+ L374P





# DATA SHEET FOR WWW.AVTOALL.AZ

## Terminal (mm) & terminal Layout:







#### **Bottem holddown:**



# **UN 2800 Non Spillable battery**

(Totally maintenance free, leak-proof and spill proof)





## **Physical Specification (mm)**

Nominal voltage : 12 Volt

Nominal capacity (20hrs) : 74 Ah

Cold Cranking performance : 680 AMP CCA EN

Dimensions length : 278  $\pm$ 2mm

Dimensions width : 175  $\pm$ 2mm

Dimensions container height : 190  $\pm$ 2mm

Dimensions total height : 190  $\pm$ 2mm

Weight : 17,2 kg

#### Features FIAMM NEPTUNE / ECOFORCE batteries:

- CO2 saver
- High Crancking, starting Amperage also for start/stop.
- 3\* Longer Cycle life than traditional batteries (extreme charge and discharge acceptance).
- Higher resistance to vibrations than conventional batteries.
- Totally maintenance free, leak-proof and spill proof.
- Latest OE Techn