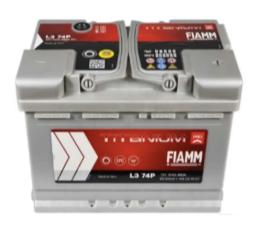

# DATASHEET 74 Ah R+ L374P

## **Physical Specification (mm)**

Nominal voltage : 12 Volt

Nominal capacity (20hrs) : 74 Ah

Cold Cranking performance : 680 AMP CCA EN

Dimensions length : 278  $\pm$ 2mm

Dimensions width : 175  $\pm$ 2mm

Dimensions container height : 190  $\pm$ 2mm

Dimensions total height : 190  $\pm$ 2mm

Weight : 17,2 kg