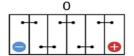

# DATASHEET 74 Ah R+ L374P





# DATA SHEET FOR WWW.AVTOALL.AZ

## Terminal (mm) & terminal Layout:







#### **Bottem holddown:**



# **UN 2800 Non Spillable battery**

(Totally maintenance free, leak-proof and spill proof)





## **Physical Specification (mm)**

Nominal voltage : 12 Volt

Nominal capacity (20hrs) : 74 Ah

Cold Cranking performance : 680 AMP CCA EN

Dimensions length : 278  $\pm$ 2mm

Dimensions width : 175  $\pm$ 2mm

Dimensions container height : 190  $\pm$ 2mm

Dimensions total height : 190  $\pm$ 2mm

Weight : 17,2 kg

#### Features FIAMM NEPTUNE / ECOFORCE batteries:

- CO2 saver
- High Crancking, starting Amperage also for start/stop.
- 3\* Longer Cycle life than traditional batteries (extreme charge and discharge acceptance).
- Higher resistance to vibrations than conventional batteries.
- Totally maintenance free, leak-proof and spill proof.
- Latest OE Technolog