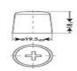

# DATASHEET 74 Ah R+ L374P





# DATA SHEET FOR WWW.AVTOALL.AZ

## Terminal (mm) & terminal Layout:







#### **Bottem holddown:**



# **UN 2800 Non Spillable battery**

(Totally maintenance free, leak-proof and spill proof)





## **Physical Specification (mm)**

Nominal voltage : 12 Volt

Nominal capacity (20hrs) : 74 Ah

Cold Cranking performance : 680 AMP CCA EN

Dimensions length : 278  $\pm$ 2mm

Dimensions width : 175  $\pm$ 2mm

Dimensions container height : 190  $\pm$ 2mm

Dimensions total height : 190  $\pm$ 2mm

Weight : 17,2 kg

#### Features FIAMM NEPTUNE / ECOFORCE batteries:

- CO2 saver
- High Crancking, starting Amperage also for start/stop.
- 3\* Longer Cycle life than traditional batteries (extreme charge and discharge acceptance).
- Higher resistance to vibrations than conventional batteries.
- Totally maintenance free, leak-proof and spill proof.
- Latest OE Technol